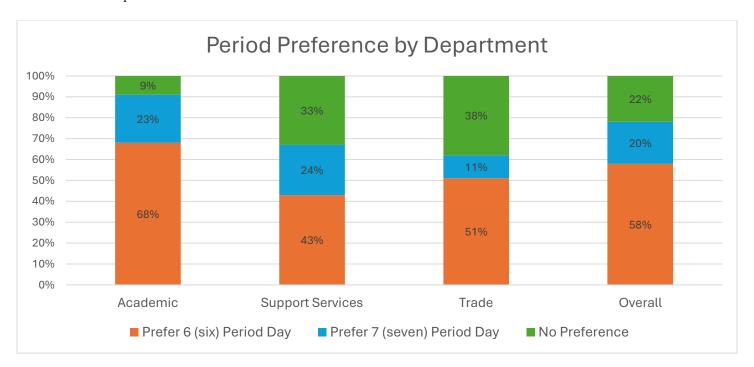

797 Participants – 62% of Certified SVFT Members

- 414 Academic Participants
- 156 Support Services Participants
- 225 Trade Participants



I have enough time in the current schedule to collaborate with my colleagues.

| Academic |          |         | Sı                                    | apport Servic | es  |     | 0 0 0 0 |    |
|----------|----------|---------|---------------------------------------|---------------|-----|-----|---------|----|
| Agree    | Disagree | Abstain | Agree Disagree Abstain Agree Disagree |               |     |     | Abstain |    |
| 32%      | 55%      | 13%     | 33%                                   | 47%           | 20% | 19% | 74%     | 7% |

I have enough time in the current schedule to plan.

|       | Academic |         |                        | apport Servic | es  |       | Trade    |         |  |  |
|-------|----------|---------|------------------------|---------------|-----|-------